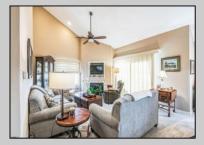

## COMMENTS

The perfect condo in Ocean Reef to call home for year round living or as a summer getaway. This 3 bedroom and 2 full bath 2nd floor corner condo features open views and excellent sun exposure. Updated kitchen, baths, and flooring make this Ocean Reef beauty move in ready. Enjoy sitting out on the wrap-around deck with meadow and water views. Ocean Reef has two pools, club house, tennis and pickleball, and access to boat docks and slips. A great property on the water can be yours....

| PROPERTY DETAILS           |                       |                           |                                                                                                                         |
|----------------------------|-----------------------|---------------------------|-------------------------------------------------------------------------------------------------------------------------|
| Exterior<br>Stucco<br>Wood | ParkingGarage<br>None | OtherRooms<br>Dining Area | InteriorFeatures<br>Cathedral Ceiling(s)<br>Fireplace(s)<br>Kitchen Center Island<br>Master Bath<br>Wall to Wall Carpet |
| Heating<br>Forced Air      | Cooling<br>Central    | HotWater<br>Gas           | Water<br>Private                                                                                                        |
| Sewer                      |                       |                           |                                                                                                                         |