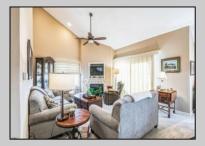

## COMMENTS

The perfect condo in Ocean Reef to call home for year round living or as a summer getaway. This 3 bedroom and 2 full bath 2nd floor corner condo features open views and excellent sun exposure. Updated kitchen, baths, and flooring make this Ocean Reef beauty move in ready. Enjoy sitting out on the wrap-around deck with meadow and water views. Ocean Reef has two pools, club house, tennis and pickleball, and access to boat docks and slips. A great property on the water can be yours....

| PROPERTY DETAILS           |                       |                           |                                                                                                                         |
|----------------------------|-----------------------|---------------------------|-------------------------------------------------------------------------------------------------------------------------|
| Exterior<br>Stucco<br>Wood | ParkingGarage<br>None | OtherRooms<br>Dining Area | InteriorFeatures<br>Cathedral Ceiling(s)<br>Fireplace(s)<br>Kitchen Center Island<br>Master Bath<br>Wall to Wall Carpet |
| Heating<br>Forced Air      | Cooling<br>Central    | HotWater<br>Gas           | Water<br>Private                                                                                                        |
| Sewer                      |                       |                           |                                                                                                                         |