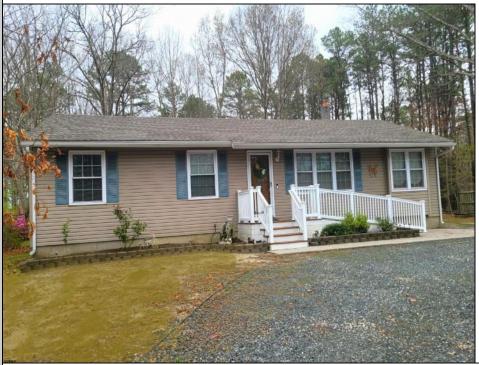

## 6034 English Creek Ave Egg Harbor Township, NJ 08234

Asking \$349,000.00

## COMMENTS

Move -In -Condition! Impeccably cared for rancher centrally located close to shopping, restaurants, and golf courses. This beautiful home features hardwood floors, a deck for relaxing on those gorgeous summer nights that will soon be upon us, 4 good sized bedrooms and 2 full baths. The A/C, heater, hot water heater and roof are all less than 5 years old. Stainless steel appliances and a large eat-in kitchen are perfect for family nights at home. This home is also wonderful for someone who needs a little assistance getting around. The bathroom is equipped with bars to help with mobility and the shower has a super low curb and seats for safety and comfort. 2 sheds come with the property for storage. This is an estate sale and furnishings are available to purchase as well. Can close quickly!

| PROPERTY DETAILS                                        |                                                             |                       |                                                      |
|---------------------------------------------------------|-------------------------------------------------------------|-----------------------|------------------------------------------------------|
| Exterior<br>Vinyl                                       | OutsideFeatures<br>Deck<br>Handicap Access<br>Porch<br>Shed | ParkingGarage<br>None | OtherRooms<br>Eat In Kitchen<br>Laundry/Utility Room |
| InteriorFeatures<br>Handicap Features<br>Walk In Closet | cap Features Dishwasher Blinds                              |                       | Basement<br>Crawl Space                              |
|                                                         |                                                             |                       |                                                      |