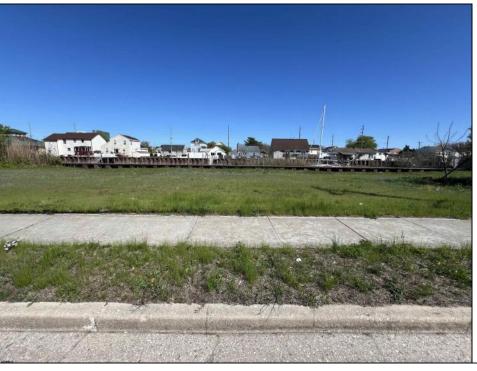

## COMMENTS

Welcome to 2020 Murray Avenue – a rare and exciting opportunity to own a buildable waterfront lot in the desirable Venice Park section of Atlantic City. This 50 x 105 ft lot offers the perfect canvas for your dream home, vacation getaway, or investment property. Enjoy stunning water views and direct access to the beauty and serenity of life by the bay. The sale includes a detailed artist's rendering of a proposed new construction home, giving you a clear vision of the potential this property holds. A soil boring report is also included, saving you time and providing a solid foundation for your building plans. Situated just minutes from the casinos, shopping, beaches, boardwalk, and all that Atlantic City has to offer, yet tucked away in a quiet, residential enclave – Venice Park is a hidden gem for those seeking the best of both worlds. Don't miss this incredible opportunity to build in one of Atlantic City's most scenic and serene neighborhoods. Whether you\'re a builder, investor, or dreaming of a custom waterfront retreat, 2020 Murray Ave is ready to make your vision a reality.