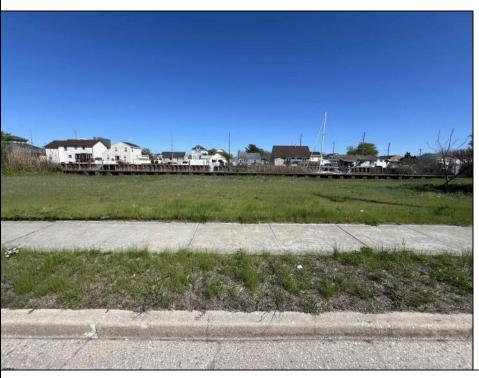

## **COMMENTS**

Welcome to 2020 Murray Avenue – a rare and exciting opportunity to own a buildable waterfront lot in the desirable Venice Park section of Atlantic City. This 50 x 105 ft lot offers the perfect canvas for your dream home, vacation getaway, or investment property. Enjoy stunning water views and direct access to the beauty and serenity of life by the bay. The sale includes a detailed artist's rendering of a proposed new construction home, giving you a clear vision of the potential this property holds. A soil boring report is also included, saving you time and providing a solid foundation for your building plans. Situated just minutes from the casinos, shopping, beaches, boardwalk, and all that Atlantic City has to offer, yet tucked away in a quiet, residential enclave – Venice Park is a hidden gem for those seeking the best of both worlds. Don't miss this incredible opportunity to build in one of Atlantic City's most scenic and serene neighborhoods. Whether you\'re a builder, investor, or dreaming of a custom waterfront retreat, 2020 Murray Ave is ready to make your vision a reality.