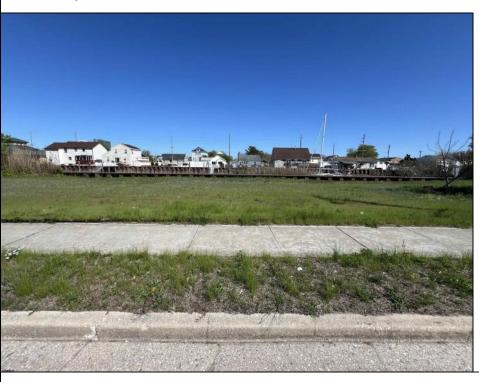

## **COMMENTS**

Welcome to 2020 Murray Avenue – a rare and exciting opportunity to own a buildable waterfront lot in the desirable Venice Park section of Atlantic City. This 50 x 105 ft lot offers the perfect canvas for your dream home, vacation getaway, or investment property. Enjoy stunning water views and direct access to the beauty and serenity of life by the bay. The sale includes a detailed artist's rendering of a proposed new construction home, giving you a clear vision of the potential this property holds. A soil boring report is also included, saving you time and providing a solid foundation for your building plans. Situated just minutes from the casinos, shopping, beaches, boardwalk, and all that Atlantic City has to offer, yet tucked away in a quiet, residential enclave – Venice Park is a hidden gem for those seeking the best of both worlds. Don't miss this incredible opportunity to build in one of Atlantic City's most scenic and serene neighborhoods. Whether you\'re a builder, investor, or dreaming of a custom waterfront retreat, 2020 Murray Ave is ready to make your vision a reality.