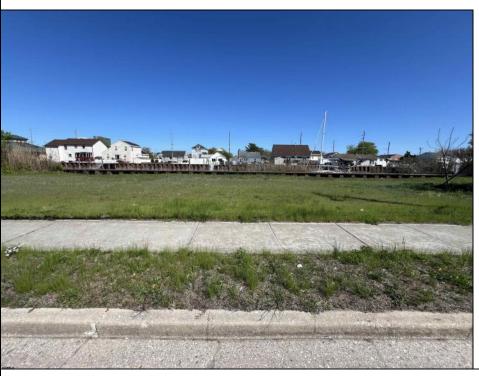

## **COMMENTS**

Welcome to 2020 Murray Avenue – a rare and exciting opportunity to own a buildable waterfront lot in the desirable Venice Park section of Atlantic City. This 50 x 105 ft lot offers the perfect canvas for your dream home, vacation getaway, or investment property. Enjoy stunning water views and direct access to the beauty and serenity of life by the bay. The sale includes a detailed artist's rendering of a proposed new construction home, giving you a clear vision of the potential this property holds. A soil boring report is also included, saving you time and providing a solid foundation for your building plans. Situated just minutes from the casinos, shopping, beaches, boardwalk, and all that Atlantic City has to offer, yet tucked away in a quiet, residential enclave - Venice Park is a hidden gem for those seeking the best of both worlds. Don't miss this incredible opportunity to build in one of Atlantic City's most scenic and serene neighborhoods. Whether you\'re a builder, investor, or dreaming of a custom waterfront retreat, 2020 Murray Ave is ready to make your vision a reality.