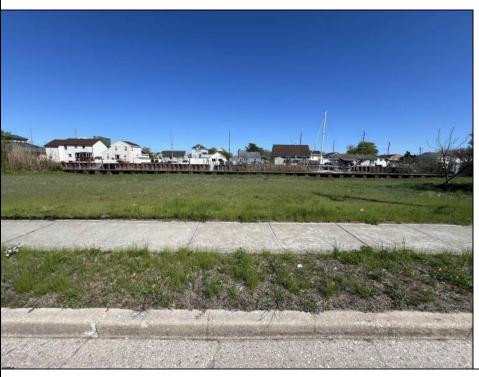

## **COMMENTS**

Welcome to 2020 Murray Avenue – a rare and exciting opportunity to own a buildable waterfront lot in the desirable Venice Park section of Atlantic City. This 50 x 105 ft lot offers the perfect canvas for your dream home, vacation getaway, or investment property. Enjoy stunning water views and direct access to the beauty and serenity of life by the bay. The sale includes a detailed artist's rendering of a proposed new construction home, giving you a clear vision of the potential this property holds. A soil boring report is also included, saving you time and providing a solid foundation for your building plans. Situated just minutes from the casinos, shopping, beaches, boardwalk, and all that Atlantic City has to offer, yet tucked away in a quiet, residential enclave – Venice Park is a hidden gem for those seeking the best of both worlds. Don't miss this incredible opportunity to build in one of Atlantic City's most scenic and serene neighborhoods. Whether you\'re a builder, investor, or dreaming of a custom waterfront retreat, 2020 Murray Ave is ready to make your vision a reality.