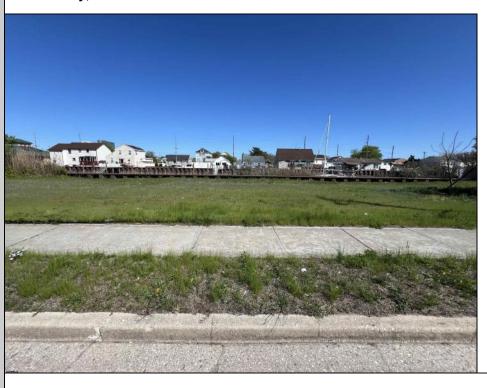

## **COMMENTS**

Welcome to 2020 Murray Avenue – a rare and exciting opportunity to own a buildable waterfront lot in the desirable Venice Park section of Atlantic City. This 50 x 105 ft lot offers the perfect canvas for your dream home, vacation getaway, or investment property. Enjoy stunning water views and direct access to the beauty and serenity of life by the bay. The sale includes a detailed artist's rendering of a proposed new construction home, giving you a clear vision of the potential this property holds. A soil boring report is also included, saving you time and providing a solid foundation for your building plans. Situated just minutes from the casinos, shopping, beaches, boardwalk, and all that Atlantic City has to offer, yet tucked away in a quiet, residential enclave - Venice Park is a hidden gem for those seeking the best of both worlds. Don't miss this incredible opportunity to build in one of Atlantic City's most scenic and serene neighborhoods. Whether you\'re a builder, investor, or dreaming of a custom waterfront retreat, 2020 Murray Ave is ready to make your vision a reality.