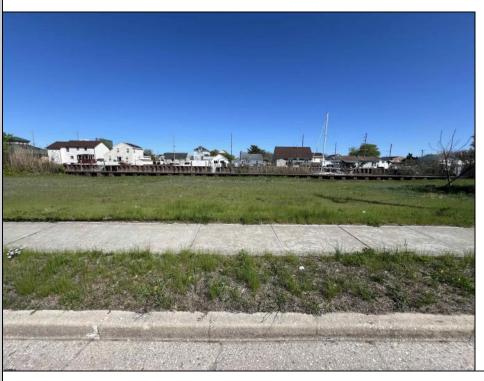

## **COMMENTS**

Welcome to 2020 Murray Avenue - a rare and exciting opportunity to own a buildable waterfront lot in the desirable Venice Park section of Atlantic City. This 50 x 105 ft lot offers the perfect canvas for your dream home, vacation getaway, or investment property. Enjoy stunning water views and direct access to the beauty and serenity of life by the bay. The sale includes a detailed artist's rendering of a proposed new construction home, giving you a clear vision of the potential this property holds. A soil boring report is also included, saving you time and providing a solid foundation for your building plans. Situated just minutes from the casinos, shopping, beaches, boardwalk, and all that Atlantic City has to offer, yet tucked away in a quiet, residential enclave - Venice Park is a hidden gem for those seeking the best of both worlds. Don't miss this incredible opportunity to build in one of Atlantic City's most scenic and serene neighborhoods. Whether you\'re a builder, investor, or dreaming of a custom waterfront retreat, 2020 Murray Ave is ready to make your vision a reality.