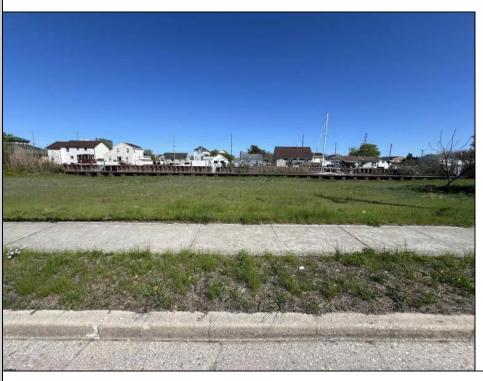

## **COMMENTS**

Welcome to 2020 Murray Avenue – a rare and exciting opportunity to own a buildable waterfront lot in the desirable Venice Park section of Atlantic City. This 50 x 105 ft lot offers the perfect canvas for your dream home, vacation getaway, or investment property. Enjoy stunning water views and direct access to the beauty and serenity of life by the bay. The sale includes a detailed artist's rendering of a proposed new construction home, giving you a clear vision of the potential this property holds. A soil boring report is also included, saving you time and providing a solid foundation for your building plans. Situated just minutes from the casinos, shopping, beaches, boardwalk, and all that Atlantic City has to offer, yet tucked away in a quiet, residential enclave – Venice Park is a hidden gem for those seeking the best of both worlds. Don't miss this incredible opportunity to build in one of Atlantic City's most scenic and serene neighborhoods. Whether you\'re a builder, investor, or dreaming of a custom waterfront retreat, 2020 Murray Ave is ready to make your vision a reality.