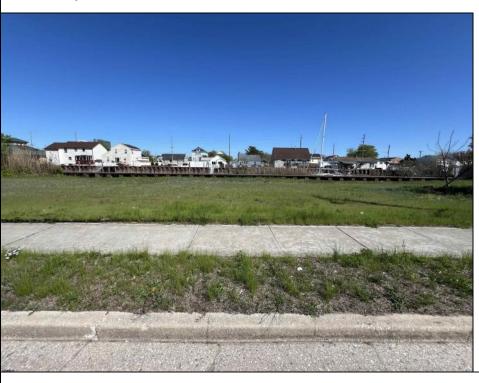

## **COMMENTS**

Welcome to 2020 Murray Avenue – a rare and exciting opportunity to own a buildable waterfront lot in the desirable Venice Park section of Atlantic City. This 50 x 105 ft lot offers the perfect canvas for your dream home, vacation getaway, or investment property. Enjoy stunning water views and direct access to the beauty and serenity of life by the bay. The sale includes a detailed artist's rendering of a proposed new construction home, giving you a clear vision of the potential this property holds. A soil boring report is also included, saving you time and providing a solid foundation for your building plans. Situated just minutes from the casinos, shopping, beaches, boardwalk, and all that Atlantic City has to offer, yet tucked away in a quiet, residential enclave – Venice Park is a hidden gem for those seeking the best of both worlds. Don't miss this incredible opportunity to build in one of Atlantic City's most scenic and serene neighborhoods. Whether you\'re a builder, investor, or dreaming of a custom waterfront retreat, 2020 Murray Ave is ready to make your vision a reality.