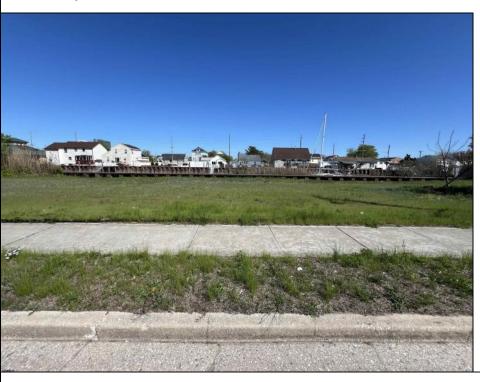

## **COMMENTS**

Welcome to 2020 Murray Avenue – a rare and exciting opportunity to own a buildable waterfront lot in the desirable Venice Park section of Atlantic City. This 50 x 105 ft lot offers the perfect canvas for your dream home, vacation getaway, or investment property. Enjoy stunning water views and direct access to the beauty and serenity of life by the bay. The sale includes a detailed artist's rendering of a proposed new construction home, giving you a clear vision of the potential this property holds. A soil boring report is also included, saving you time and providing a solid foundation for your building plans. Situated just minutes from the casinos, shopping, beaches, boardwalk, and all that Atlantic City has to offer, yet tucked away in a quiet, residential enclave – Venice Park is a hidden gem for those seeking the best of both worlds. Don't miss this incredible opportunity to build in one of Atlantic City's most scenic and serene neighborhoods. Whether you\'re a builder, investor, or dreaming of a custom waterfront retreat, 2020 Murray Ave is ready to make your vision a reality.