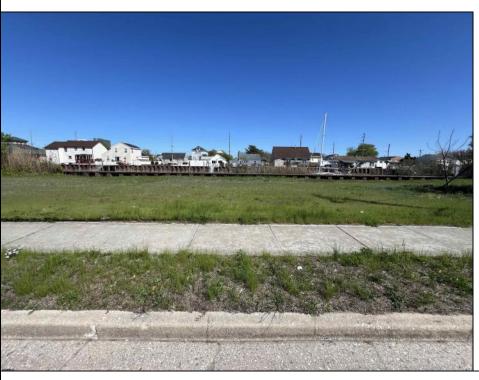

## **COMMENTS**

Welcome to 2020 Murray Avenue – a rare and exciting opportunity to own a buildable waterfront lot in the desirable Venice Park section of Atlantic City. This 50 x 105 ft lot offers the perfect canvas for your dream home, vacation getaway, or investment property. Enjoy stunning water views and direct access to the beauty and serenity of life by the bay. The sale includes a detailed artist's rendering of a proposed new construction home, giving you a clear vision of the potential this property holds. A soil boring report is also included, saving you time and providing a solid foundation for your building plans. Situated just minutes from the casinos, shopping, beaches, boardwalk, and all that Atlantic City has to offer, yet tucked away in a quiet, residential enclave – Venice Park is a hidden gem for those seeking the best of both worlds. Don't miss this incredible opportunity to build in one of Atlantic City's most scenic and serene neighborhoods. Whether you\'re a builder, investor, or dreaming of a custom waterfront retreat, 2020 Murray Ave is ready to make your vision a reality.