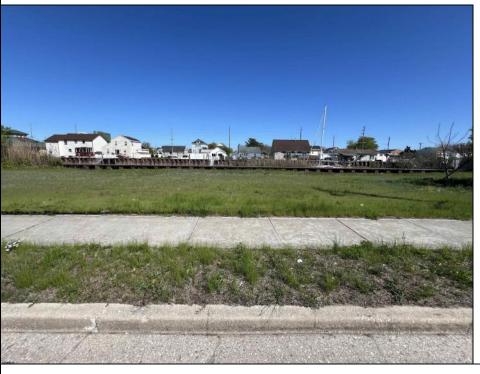

## COMMENTS

Welcome to 2020 Murray Avenue – a rare and exciting opportunity to own a buildable waterfront lot in the desirable Venice Park section of Atlantic City. This 50 x 105 ft lot offers the perfect canvas for your dream home, vacation getaway, or investment property. Enjoy stunning water views and direct access to the beauty and serenity of life by the bay. The sale includes a detailed artist's rendering of a proposed new construction home, giving you a clear vision of the potential this property holds. A soil boring report is also included, saving you time and providing a solid foundation for your building plans. Situated just minutes from the casinos, shopping, beaches, boardwalk, and all that Atlantic City has to offer, yet tucked away in a quiet, residential enclave – Venice Park is a hidden gem for those seeking the best of both worlds. Don't miss this incredible opportunity to build in one of Atlantic City's most scenic and serene neighborhoods. Whether you're a builder, investor, or dreaming of a custom waterfront retreat, 2020 Murray Ave is ready to make your vision a reality.