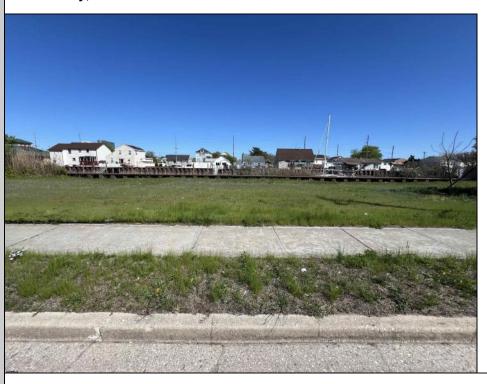

## **COMMENTS**

Welcome to 2020 Murray Avenue – a rare and exciting opportunity to own a buildable waterfront lot in the desirable Venice Park section of Atlantic City. This 50 x 105 ft lot offers the perfect canvas for your dream home, vacation getaway, or investment property. Enjoy stunning water views and direct access to the beauty and serenity of life by the bay. The sale includes a detailed artist's rendering of a proposed new construction home, giving you a clear vision of the potential this property holds. A soil boring report is also included, saving you time and providing a solid foundation for your building plans. Situated just minutes from the casinos, shopping, beaches, boardwalk, and all that Atlantic City has to offer, yet tucked away in a quiet, residential enclave – Venice Park is a hidden gem for those seeking the best of both worlds. Don't miss this incredible opportunity to build in one of Atlantic City's most scenic and serene neighborhoods. Whether you\'re a builder, investor, or dreaming of a custom waterfront retreat, 2020 Murray Ave is ready to make your vision a reality.