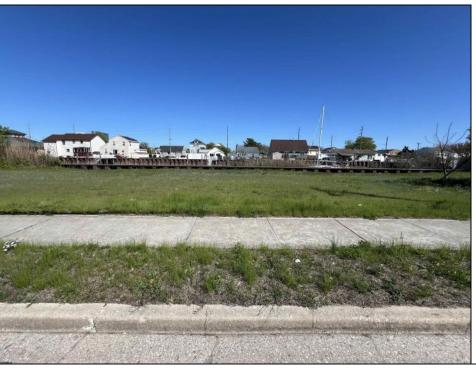

## COMMENTS

Welcome to 2020 Murray Avenue – a rare and exciting opportunity to own a buildable waterfront lot in the desirable Venice Park section of Atlantic City. This 50 x 105 ft lot offers the perfect canvas for your dream home, vacation getaway, or investment property. Enjoy stunning water views and direct access to the beauty and serenity of life by the bay. The sale includes a detailed artist's rendering of a proposed new construction home, giving you a clear vision of the potential this property holds. A soil boring report is also included, saving you time and providing a solid foundation for your building plans. Situated just minutes from the casinos, shopping, beaches, boardwalk, and all that Atlantic City has to offer, yet tucked away in a quiet, residential enclave – Venice Park is a hidden gem for those seeking the best of both worlds. Don't miss this incredible opportunity to build in one of Atlantic City's most scenic and serene neighborhoods. Whether you're a builder, investor, or dreaming of a custom waterfront retreat, 2020 Murray Ave is ready to make your vision a reality.