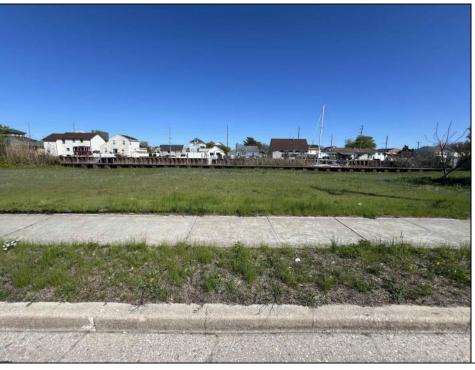

## COMMENTS

Welcome to 2020 Murray Avenue – a rare and exciting opportunity to own a buildable waterfront lot in the desirable Venice Park section of Atlantic City. This 50 x 105 ft lot offers the perfect canvas for your dream home, vacation getaway, or investment property. Enjoy stunning water views and direct access to the beauty and serenity of life by the bay. The sale includes a detailed artist's rendering of a proposed new construction home, giving you a clear vision of the potential this property holds. A soil boring report is also included, saving you time and providing a solid foundation for your building plans. Situated just minutes from the casinos, shopping, beaches, boardwalk, and all that Atlantic City has to offer, yet tucked away in a quiet, residential enclave – Venice Park is a hidden gem for those seeking the best of both worlds. Don't miss this incredible opportunity to build in one of Atlantic City's most scenic and serene neighborhoods. Whether you're a builder, investor, or dreaming of a custom waterfront retreat, 2020 Murray Ave is ready to make your vision a reality.