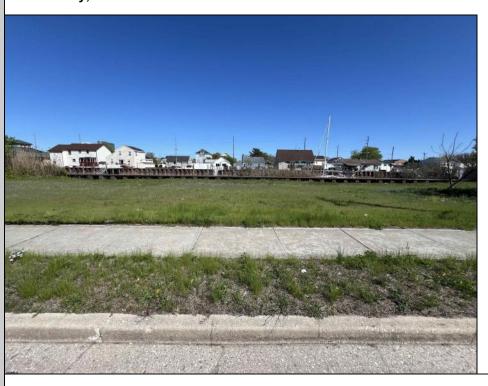

## **COMMENTS**

Welcome to 2020 Murray Avenue – a rare and exciting opportunity to own a buildable waterfront lot in the desirable Venice Park section of Atlantic City. This 50 x 105 ft lot offers the perfect canvas for your dream home, vacation getaway, or investment property. Enjoy stunning water views and direct access to the beauty and serenity of life by the bay. The sale includes a detailed artist's rendering of a proposed new construction home, giving you a clear vision of the potential this property holds. A soil boring report is also included, saving you time and providing a solid foundation for your building plans. Situated just minutes from the casinos, shopping, beaches, boardwalk, and all that Atlantic City has to offer, yet tucked away in a quiet, residential enclave – Venice Park is a hidden gem for those seeking the best of both worlds. Don't miss this incredible opportunity to build in one of Atlantic City's most scenic and serene neighborhoods. Whether you\'re a builder, investor, or dreaming of a custom waterfront retreat, 2020 Murray Ave is ready to make your vision a reality.