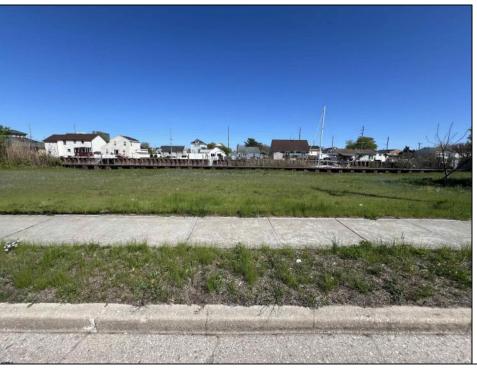

## COMMENTS

Welcome to 2020 Murray Avenue – a rare and exciting opportunity to own a buildable waterfront lot in the desirable Venice Park section of Atlantic City. This 50 x 105 ft lot offers the perfect canvas for your dream home, vacation getaway, or investment property. Enjoy stunning water views and direct access to the beauty and serenity of life by the bay. The sale includes a detailed artist's rendering of a proposed new construction home, giving you a clear vision of the potential this property holds. A soil boring report is also included, saving you time and providing a solid foundation for your building plans. Situated just minutes from the casinos, shopping, beaches, boardwalk, and all that Atlantic City has to offer, yet tucked away in a quiet, residential enclave – Venice Park is a hidden gem for those seeking the best of both worlds. Don't miss this incredible opportunity to build in one of Atlantic City's most scenic and serene neighborhoods. Whether you're a builder, investor, or dreaming of a custom waterfront retreat, 2020 Murray Ave is ready to make your vision a reality.