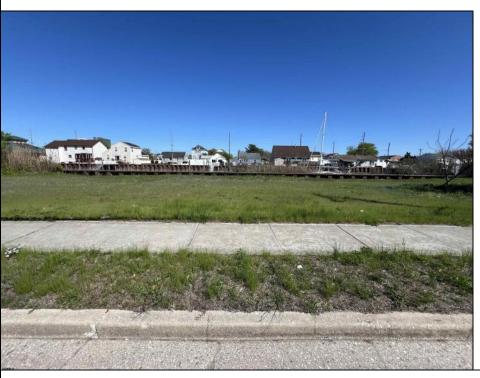

## **COMMENTS**

Welcome to 2020 Murray Avenue – a rare and exciting opportunity to own a buildable waterfront lot in the desirable Venice Park section of Atlantic City. This 50 x 105 ft lot offers the perfect canvas for your dream home, vacation getaway, or investment property. Enjoy stunning water views and direct access to the beauty and serenity of life by the bay. The sale includes a detailed artist's rendering of a proposed new construction home, giving you a clear vision of the potential this property holds. A soil boring report is also included, saving you time and providing a solid foundation for your building plans. Situated just minutes from the casinos, shopping, beaches, boardwalk, and all that Atlantic City has to offer, yet tucked away in a quiet, residential enclave – Venice Park is a hidden gem for those seeking the best of both worlds. Don't miss this incredible opportunity to build in one of Atlantic City's most scenic and serene neighborhoods. Whether you\'re a builder, investor, or dreaming of a custom waterfront retreat, 2020 Murray Ave is ready to make your vision a reality.