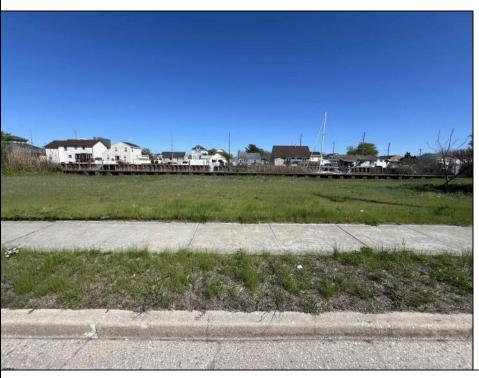

## **COMMENTS**

Welcome to 2020 Murray Avenue – a rare and exciting opportunity to own a buildable waterfront lot in the desirable Venice Park section of Atlantic City. This 50 x 105 ft lot offers the perfect canvas for your dream home, vacation getaway, or investment property. Enjoy stunning water views and direct access to the beauty and serenity of life by the bay. The sale includes a detailed artist's rendering of a proposed new construction home, giving you a clear vision of the potential this property holds. A soil boring report is also included, saving you time and providing a solid foundation for your building plans. Situated just minutes from the casinos, shopping, beaches, boardwalk, and all that Atlantic City has to offer, yet tucked away in a quiet, residential enclave - Venice Park is a hidden gem for those seeking the best of both worlds. Don't miss this incredible opportunity to build in one of Atlantic City's most scenic and serene neighborhoods. Whether you\'re a builder, investor, or dreaming of a custom waterfront retreat, 2020 Murray Ave is ready to make your vision a reality.