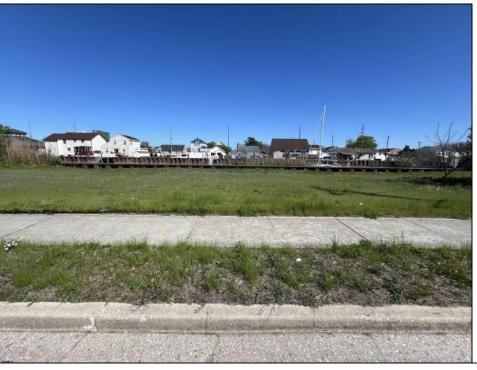

## COMMENTS

Welcome to 2020 Murray Avenue – a rare and exciting opportunity to own a buildable waterfront lot in the desirable Venice Park section of Atlantic City. This 50 x 105 ft lot offers the perfect canvas for your dream home, vacation getaway, or investment property. Enjoy stunning water views and direct access to the beauty and serenity of life by the bay. The sale includes a detailed artist's rendering of a proposed new construction home, giving you a clear vision of the potential this property holds. A soil boring report is also included, saving you time and providing a solid foundation for your building plans. Situated just minutes from the casinos, shopping, beaches, boardwalk, and all that Atlantic City has to offer, yet tucked away in a quiet, residential enclave – Venice Park is a hidden gem for those seeking the best of both worlds. Don't miss this incredible opportunity to build in one of Atlantic City's most scenic and serene neighborhoods. Whether you're a builder, investor, or dreaming of a custom waterfront retreat, 2020 Murray Ave is ready to make your vision a reality.