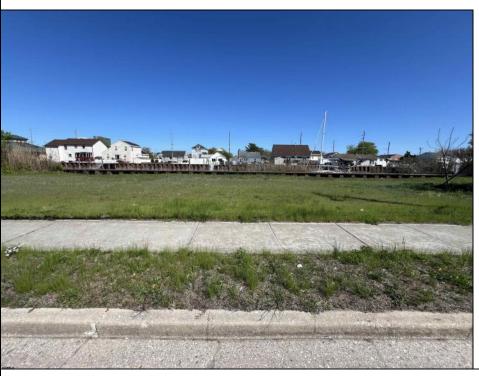

## **COMMENTS**

Welcome to 2020 Murray Avenue – a rare and exciting opportunity to own a buildable waterfront lot in the desirable Venice Park section of Atlantic City. This 50 x 105 ft lot offers the perfect canvas for your dream home, vacation getaway, or investment property. Enjoy stunning water views and direct access to the beauty and serenity of life by the bay. The sale includes a detailed artist's rendering of a proposed new construction home, giving you a clear vision of the potential this property holds. A soil boring report is also included, saving you time and providing a solid foundation for your building plans. Situated just minutes from the casinos, shopping, beaches, boardwalk, and all that Atlantic City has to offer, yet tucked away in a quiet, residential enclave – Venice Park is a hidden gem for those seeking the best of both worlds. Don't miss this incredible opportunity to build in one of Atlantic City's most scenic and serene neighborhoods. Whether you\'re a builder, investor, or dreaming of a custom waterfront retreat, 2020 Murray Ave is ready to make your vision a reality.