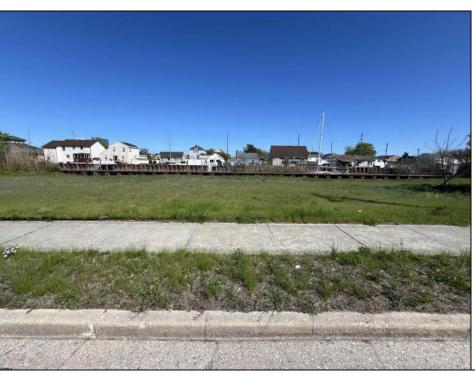

## **COMMENTS**

Welcome to 2020 Murray Avenue – a rare and exciting opportunity to own a buildable waterfront lot in the desirable Venice Park section of Atlantic City. This 50 x 105 ft lot offers the perfect canvas for your dream home, vacation getaway, or investment property. Enjoy stunning water views and direct access to the beauty and serenity of life by the bay. The sale includes a detailed artist's rendering of a proposed new construction home, giving you a clear vision of the potential this property holds. A soil boring report is also included, saving you time and providing a solid foundation for your building plans. Situated just minutes from the casinos, shopping, beaches, boardwalk, and all that Atlantic City has to offer, yet tucked away in a quiet, residential enclave - Venice Park is a hidden gem for those seeking the best of both worlds. Don't miss this incredible opportunity to build in one of Atlantic City's most scenic and serene neighborhoods. Whether you\'re a builder, investor, or dreaming of a custom waterfront retreat, 2020 Murray Ave is ready to make your vision a reality.