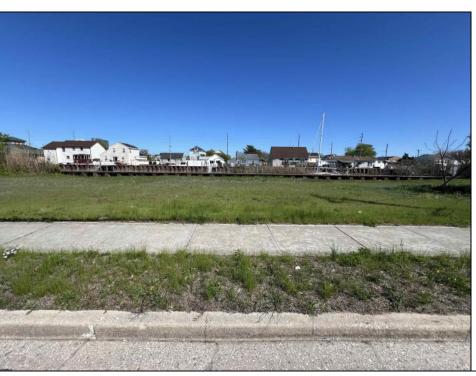

## **COMMENTS**

Welcome to 2020 Murray Avenue – a rare and exciting opportunity to own a buildable waterfront lot in the desirable Venice Park section of Atlantic City. This 50 x 105 ft lot offers the perfect canvas for your dream home, vacation getaway, or investment property. Enjoy stunning water views and direct access to the beauty and serenity of life by the bay. The sale includes a detailed artist's rendering of a proposed new construction home, giving you a clear vision of the potential this property holds. A soil boring report is also included, saving you time and providing a solid foundation for your building plans. Situated just minutes from the casinos, shopping, beaches, boardwalk, and all that Atlantic City has to offer, yet tucked away in a quiet, residential enclave – Venice Park is a hidden gem for those seeking the best of both worlds. Don't miss this incredible opportunity to build in one of Atlantic City's most scenic and serene neighborhoods. Whether you're a builder, investor, or dreaming of a custom waterfront retreat, 2020 Murray Ave is ready to make your vision a reality.