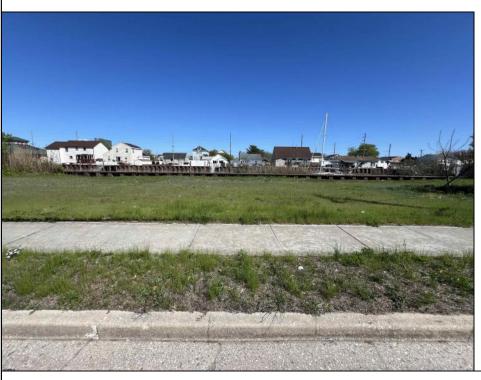

## **COMMENTS**

Welcome to 2020 Murray Avenue – a rare and exciting opportunity to own a buildable waterfront lot in the desirable Venice Park section of Atlantic City. This 50 x 105 ft lot offers the perfect canvas for your dream home, vacation getaway, or investment property. Enjoy stunning water views and direct access to the beauty and serenity of life by the bay. The sale includes a detailed artist's rendering of a proposed new construction home, giving you a clear vision of the potential this property holds. A soil boring report is also included, saving you time and providing a solid foundation for your building plans. Situated just minutes from the casinos, shopping, beaches, boardwalk, and all that Atlantic City has to offer, yet tucked away in a quiet, residential enclave – Venice Park is a hidden gem for those seeking the best of both worlds. Don't miss this incredible opportunity to build in one of Atlantic City's most scenic and serene neighborhoods. Whether you\'re a builder, investor, or dreaming of a custom waterfront retreat, 2020 Murray Ave is ready to make your vision a reality.