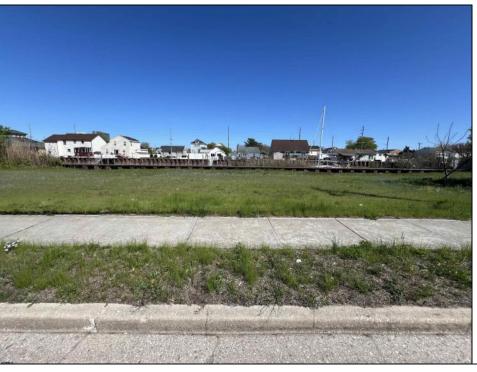

## COMMENTS

Welcome to 2020 Murray Avenue – a rare and exciting opportunity to own a buildable waterfront lot in the desirable Venice Park section of Atlantic City. This 50 x 105 ft lot offers the perfect canvas for your dream home, vacation getaway, or investment property. Enjoy stunning water views and direct access to the beauty and serenity of life by the bay. The sale includes a detailed artist's rendering of a proposed new construction home, giving you a clear vision of the potential this property holds. A soil boring report is also included, saving you time and providing a solid foundation for your building plans. Situated just minutes from the casinos, shopping, beaches, boardwalk, and all that Atlantic City has to offer, yet tucked away in a quiet, residential enclave – Venice Park is a hidden gem for those seeking the best of both worlds. Don't miss this incredible opportunity to build in one of Atlantic City's most scenic and serene neighborhoods. Whether you're a builder, investor, or dreaming of a custom waterfront retreat, 2020 Murray Ave is ready to make your vision a reality.