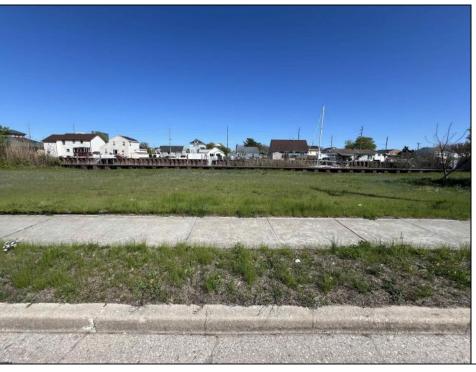

## COMMENTS

Welcome to 2020 Murray Avenue – a rare and exciting opportunity to own a buildable waterfront lot in the desirable Venice Park section of Atlantic City. This 50 x 105 ft lot offers the perfect canvas for your dream home, vacation getaway, or investment property. Enjoy stunning water views and direct access to the beauty and serenity of life by the bay. The sale includes a detailed artist's rendering of a proposed new construction home, giving you a clear vision of the potential this property holds. A soil boring report is also included, saving you time and providing a solid foundation for your building plans. Situated just minutes from the casinos, shopping, beaches, boardwalk, and all that Atlantic City has to offer, yet tucked away in a quiet, residential enclave – Venice Park is a hidden gem for those seeking the best of both worlds. Don't miss this incredible opportunity to build in one of Atlantic City's most scenic and serene neighborhoods. Whether you're a builder, investor, or dreaming of a custom waterfront retreat, 2020 Murray Ave is ready to make your vision a reality.