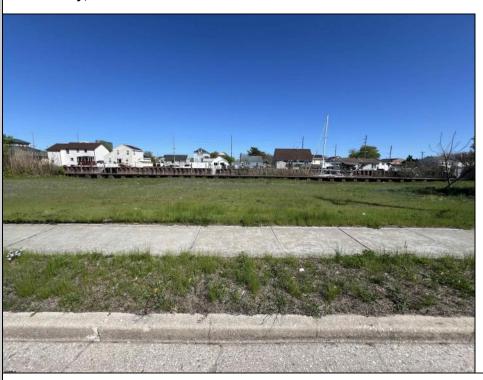

## **COMMENTS**

Welcome to 2020 Murray Avenue – a rare and exciting opportunity to own a buildable waterfront lot in the desirable Venice Park section of Atlantic City. This 50 x 105 ft lot offers the perfect canvas for your dream home, vacation getaway, or investment property. Enjoy stunning water views and direct access to the beauty and serenity of life by the bay. The sale includes a detailed artist's rendering of a proposed new construction home, giving you a clear vision of the potential this property holds. A soil boring report is also included, saving you time and providing a solid foundation for your building plans. Situated just minutes from the casinos, shopping, beaches, boardwalk, and all that Atlantic City has to offer, yet tucked away in a quiet, residential enclave – Venice Park is a hidden gem for those seeking the best of both worlds. Don't miss this incredible opportunity to build in one of Atlantic City's most scenic and serene neighborhoods. Whether you\'re a builder, investor, or dreaming of a custom waterfront retreat, 2020 Murray Ave is ready to make your vision a reality.