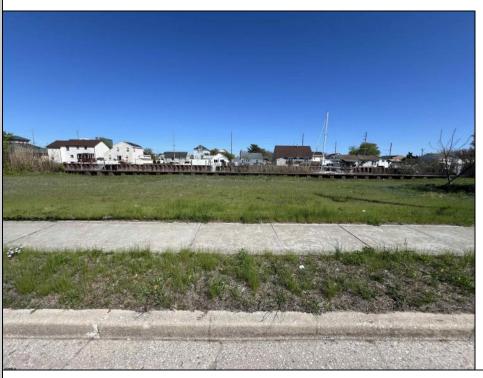

## **COMMENTS**

Welcome to 2020 Murray Avenue – a rare and exciting opportunity to own a buildable waterfront lot in the desirable Venice Park section of Atlantic City. This 50 x 105 ft lot offers the perfect canvas for your dream home, vacation getaway, or investment property. Enjoy stunning water views and direct access to the beauty and serenity of life by the bay. The sale includes a detailed artist's rendering of a proposed new construction home, giving you a clear vision of the potential this property holds. A soil boring report is also included, saving you time and providing a solid foundation for your building plans. Situated just minutes from the casinos, shopping, beaches, boardwalk, and all that Atlantic City has to offer, yet tucked away in a quiet, residential enclave – Venice Park is a hidden gem for those seeking the best of both worlds. Don't miss this incredible opportunity to build in one of Atlantic City's most scenic and serene neighborhoods. Whether you\'re a builder, investor, or dreaming of a custom waterfront retreat, 2020 Murray Ave is ready to make your vision a reality.