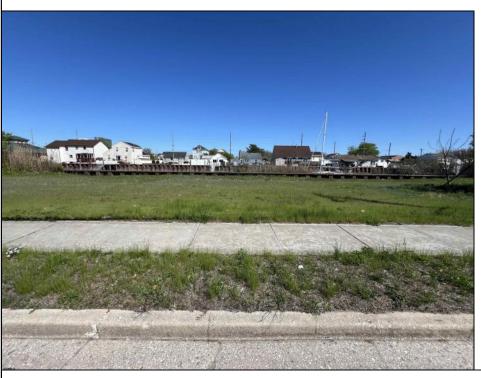

## **COMMENTS**

Welcome to 2020 Murray Avenue – a rare and exciting opportunity to own a buildable waterfront lot in the desirable Venice Park section of Atlantic City. This 50 x 105 ft lot offers the perfect canvas for your dream home, vacation getaway, or investment property. Enjoy stunning water views and direct access to the beauty and serenity of life by the bay. The sale includes a detailed artist's rendering of a proposed new construction home, giving you a clear vision of the potential this property holds. A soil boring report is also included, saving you time and providing a solid foundation for your building plans. Situated just minutes from the casinos, shopping, beaches, boardwalk, and all that Atlantic City has to offer, yet tucked away in a quiet, residential enclave – Venice Park is a hidden gem for those seeking the best of both worlds. Don't miss this incredible opportunity to build in one of Atlantic City's most scenic and serene neighborhoods. Whether you\'re a builder, investor, or dreaming of a custom waterfront retreat, 2020 Murray Ave is ready to make your vision a reality.