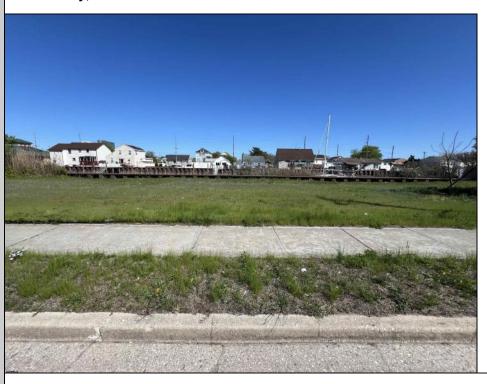

## **COMMENTS**

Welcome to 2020 Murray Avenue – a rare and exciting opportunity to own a buildable waterfront lot in the desirable Venice Park section of Atlantic City. This 50 x 105 ft lot offers the perfect canvas for your dream home, vacation getaway, or investment property. Enjoy stunning water views and direct access to the beauty and serenity of life by the bay. The sale includes a detailed artist's rendering of a proposed new construction home, giving you a clear vision of the potential this property holds. A soil boring report is also included, saving you time and providing a solid foundation for your building plans. Situated just minutes from the casinos, shopping, beaches, boardwalk, and all that Atlantic City has to offer, yet tucked away in a quiet, residential enclave - Venice Park is a hidden gem for those seeking the best of both worlds. Don't miss this incredible opportunity to build in one of Atlantic City's most scenic and serene neighborhoods. Whether you\'re a builder, investor, or dreaming of a custom waterfront retreat, 2020 Murray Ave is ready to make your vision a reality.