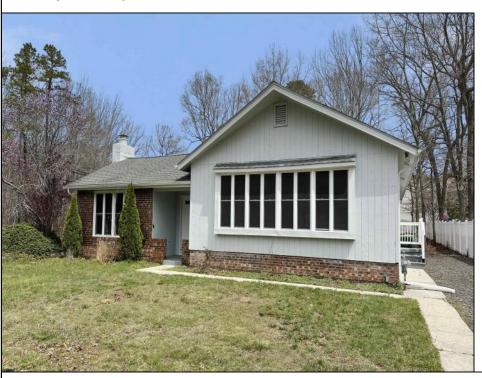

## **COMMENTS**

Recently Renovated beautiful \"L\" shaped Ranch that is move-in-ready located on a corner lot and cul-de-sac that has been freshly painted inside and out, new carpet in the bedrooms, features three Bedrooms, two and a half Bathrooms, updated kitchen, open floor plan, fenced yard, and detached two car garage.