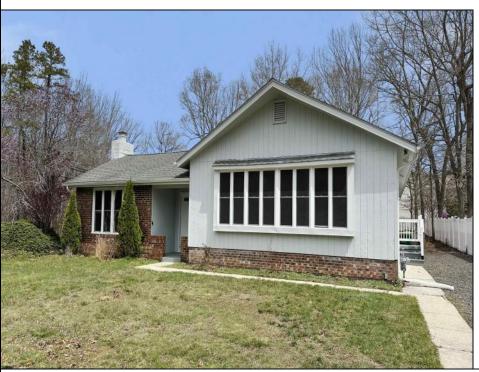

## **COMMENTS**

Recently Renovated beautiful \"L\" shaped Ranch that is move-in-ready located on a corner lot and cul-de-sac that has been freshly painted inside and out, new carpet in the bedrooms, features three Bedrooms, two and a half Bathrooms, updated kitchen, open floor plan, fenced yard, and huge detached two car garage.