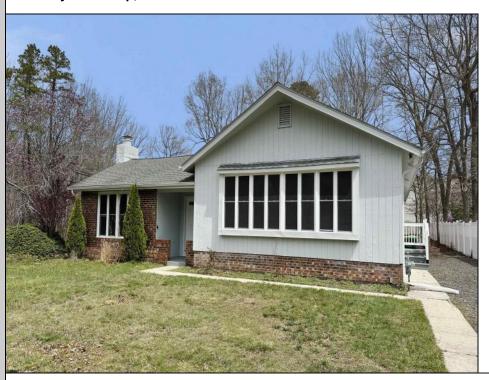

## **COMMENTS**

Recently Renovated beautiful \"L\" shaped Ranch that is move-in-ready located on a corner lot and cul-de-sac that has been freshly painted inside and out, new carpet in the bedrooms, features three Bedrooms, two and a half Bathrooms, updated kitchen, open floor plan, fenced yard, and huge detached two car garage.