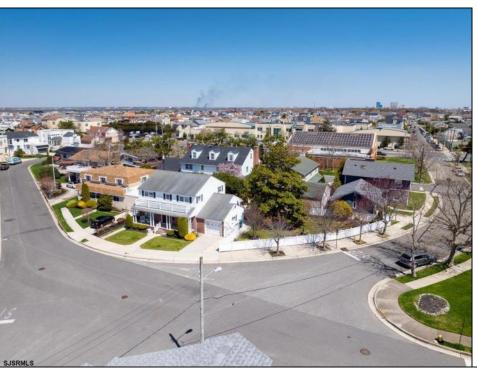

## **COMMENTS**

HUGE, OVERSIZED LOT ACROSS FROM THE BAY!! This an AMAZING OPPORTUNITY in the perfect dream location-- a quiet neighborhood and close to everything! The current house features 4 LARGE bedrooms, bonus family room/den, 3 full baths and an attached garage. You\'ll be pleasantly surprised with the spacious living space throughout!! Great front porch, fenced-in yard, outdoor shower and shed. This is the perfect opportunity to RENOVATE or BUILD YOUR NEW DREAM HOME WITH A LARGE POOL!! A new home here would have INCREDIBLE, ENDLESS BAY VIEWS & DREAMY SUNSETS!! The house is currently in great condition with a newer kitchen! Ideal year-round or summer location close to the JCC, fields and so much more right in the center in town.. WALK OR BIKE TO BOTH ENDS OF MARGATE! Don\'t miss your chance to own a piece of paradise. Both lots have been consolidated and the total lot size is 7,460 SF. This lot has LOTS of possibilities!!! CALL TODAY!