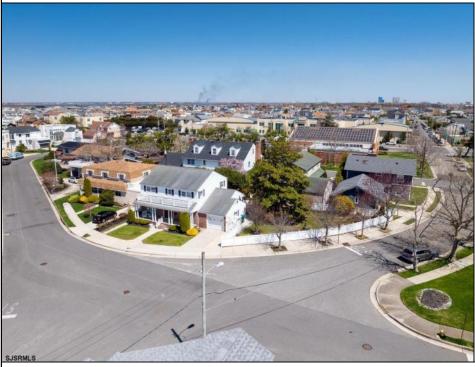

## **COMMENTS**

HUGE, OVERSIZED LOT ACROSS FROM THE BAY!! This an AMAZING OPPORTUNITY in the perfect dream location-- a quiet neighborhood and close to everything! The current house features 4 LARGE bedrooms, bonus family room/den, 3 full baths and an attached garage. You\'ll be pleasantly surprised with the spacious living space throughout!! Great front porch, fenced-in yard, outdoor shower and shed. This is the perfect opportunity to RENOVATE or BUILD YOUR NEW DREAM HOME WITH A LARGE POOL!! A new home here would have INCREDIBLE, ENDLESS BAY VIEWS & DREAMY SUNSETS!! The house is currently in great condition with a newer kitchen! Ideal year-round or summer location close to the JCC, fields and so much more right in the center in town.. WALK OR BIKE TO BOTH ENDS OF MARGATE! Don\'t miss your chance to own a piece of paradise. Both lots have been consolidated and the total lot size is 7,460 SF. This lot has LOTS of possibilities!!! CALL TODAY!