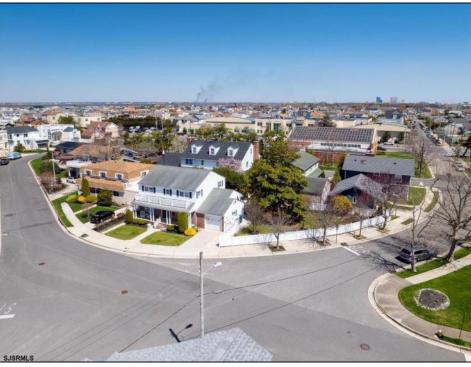

## **COMMENTS**

HUGE, OVERSIZED LOT ACROSS FROM THE BAY!! This an AMAZING OPPORTUNITY in the perfect dream location -- a quiet neighborhood and close to everything! The current house features 4 LARGE bedrooms, bonus family room/den, 3 full baths and an attached garage. You\'ll be pleasantly surprised with the spacious living space throughout!! Great front porch, fenced-in yard, outdoor shower and shed. This is the perfect opportunity to RENOVATE or BUILD YOUR NEW DREAM HOME WITH A LARGE POOL!! A new home here would have INCREDIBLE, ENDLESS BAY VIEWS & DREAMY SUNSETS!! The house is currently in great condition with a newer kitchen! Ideal year-round or summer location close to the JCC, fields and so much more right in the center in town.. WALK OR BIKE TO BOTH ENDS OF MARGATE! Don\'t miss your chance to own a piece of paradise. Both lots have been consolidated and the total lot size is 7,460 SF. This lot has LOTS of possibilities!!! CALL TODAY!