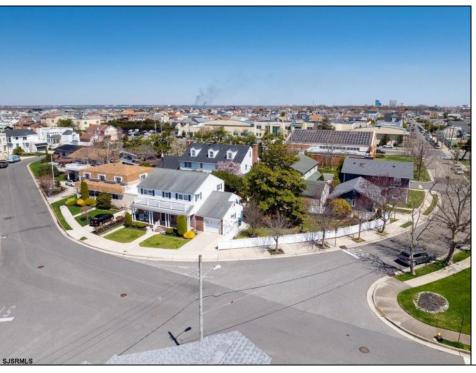

## **COMMENTS**

HUGE, OVERSIZED LOT ACROSS FROM THE BAY!! This an AMAZING OPPORTUNITY in the perfect dream location-- a quiet neighborhood and close to everything! The current house features 4 LARGE bedrooms, bonus family room/den, 3 full baths and an attached garage. You\'ll be pleasantly surprised with the spacious living space throughout!! Great front porch, fenced-in yard, outdoor shower and shed. This is the perfect opportunity to RENOVATE or BUILD YOUR NEW DREAM HOME WITH A LARGE POOL!! A new home here would have INCREDIBLE, ENDLESS BAY VIEWS & DREAMY SUNSETS!! The house is currently in great condition with a newer kitchen! Ideal year-round or summer location close to the JCC, fields and so much more right in the center in town.. WALK OR BIKE TO BOTH ENDS OF MARGATE! Don\'t miss your chance to own a piece of paradise. Both lots have been consolidated and the total lot size is 7,460 SF. This lot has LOTS of possibilities!!! CALL TODAY!