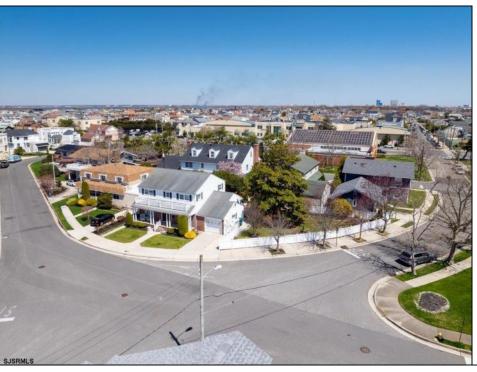

## **COMMENTS**

HUGE, OVERSIZED LOT ACROSS FROM THE BAY!! This an AMAZING OPPORTUNITY in the perfect dream location-- a quiet neighborhood and close to everything! The current house features 4 LARGE bedrooms, bonus family room/den, 3 full baths and an attached garage. You\'ll be pleasantly surprised with the spacious living space throughout!! Great front porch, fenced-in yard, outdoor shower and shed. This is the perfect opportunity to RENOVATE or BUILD YOUR NEW DREAM HOME WITH A LARGE POOL!! A new home here would have INCREDIBLE, ENDLESS BAY VIEWS & DREAMY SUNSETS!! The house is currently in great condition with a newer kitchen! Ideal year-round or summer location close to the JCC, fields and so much more right in the center in town.. WALK OR BIKE TO BOTH ENDS OF MARGATE! Don\'t miss your chance to own a piece of paradise. Both lots have been consolidated and the total lot size is 7,460 SF. This lot has LOTS of possibilities!!! CALL TODAY!