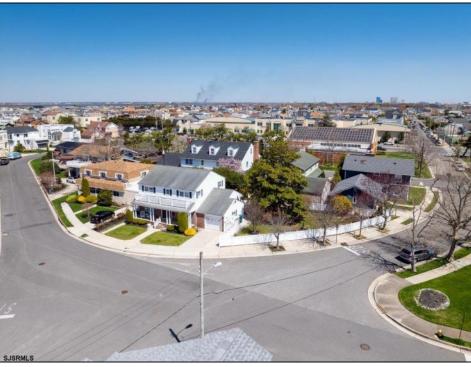

## **COMMENTS**

HUGE, OVERSIZED LOT ACROSS FROM THE BAY!! This an AMAZING OPPORTUNITY in the perfect dream location-- a quiet neighborhood and close to everything! The current house features 4 LARGE bedrooms, bonus family room/den, 3 full baths and an attached garage. You\'ll be pleasantly surprised with the spacious living space throughout!! Great front porch, fenced-in yard, outdoor shower and shed. This is the perfect opportunity to RENOVATE or BUILD YOUR NEW DREAM HOME WITH A LARGE POOL!! A new home here would have INCREDIBLE, ENDLESS BAY VIEWS & DREAMY SUNSETS!! The house is currently in great condition with a newer kitchen! Ideal year-round or summer location close to the JCC, fields and so much more right in the center in town.. WALK OR BIKE TO BOTH ENDS OF MARGATE! Don\'t miss your chance to own a piece of paradise. Both lots have been consolidated and the total lot size is 7,460 SF. This lot has LOTS of possibilities!!! CALL TODAY!