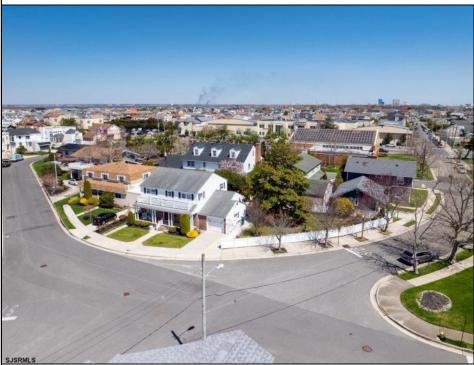

## COMMENTS

HUGE, OVERSIZED LOT ACROSS FROM THE BAY!! This an AMAZING OPPORTUNITY in the perfect dream location-- a quiet neighborhood and close to everything! The current house features 4 LARGE bedrooms, bonus family room/den, 3 full baths and an attached garage. You\'II be pleasantly surprised with the spacious living space throughout!! Great front porch, fenced-in yard, outdoor shower and shed. This is the perfect opportunity to RENOVATE or BUILD YOUR NEW DREAM HOME WITH A LARGE POOL!! A new home here would have INCREDIBLE, ENDLESS BAY VIEWS & DREAMY SUNSETS!! The house is currently in great condition with a newer kitchen! Ideal year-round or summer location close to the JCC, fields and so much more right in the center in town.. WALK OR BIKE TO BOTH ENDS OF MARGATE! Don\'t miss your chance to own a piece of paradise. Both lots have been consolidated and the total lot size is 7,460 SF. This lot has LOTS of possibilities!!! CALL TODAY!