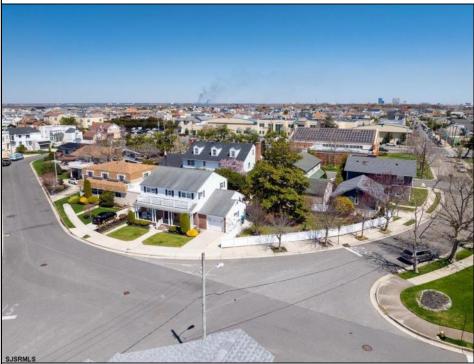

## COMMENTS

HUGE, OVERSIZED LOT ACROSS FROM THE BAY!! This an AMAZING OPPORTUNITY in the perfect dream location-- a quiet neighborhood and close to everything! The current house features 4 LARGE bedrooms, bonus family room/den, 3 full baths and an attached garage. You\'II be pleasantly surprised with the spacious living space throughout!! Great front porch, fenced-in yard, outdoor shower and shed. This is the perfect opportunity to RENOVATE or BUILD YOUR NEW DREAM HOME WITH A LARGE POOL!! A new home here would have INCREDIBLE, ENDLESS BAY VIEWS & DREAMY SUNSETS!! The house is currently in great condition with a newer kitchen! Ideal year-round or summer location close to the JCC, fields and so much more right in the center in town.. WALK OR BIKE TO BOTH ENDS OF MARGATE! Don\'t miss your chance to own a piece of paradise. Both lots have been consolidated and the total lot size is 7,460 SF. This lot has LOTS of possibilities!!! CALL TODAY!