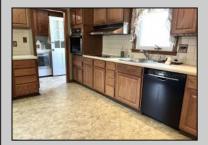

## COMMENTS

Great opportunity to own this charming ranch home in historic Port Republic. Set on a half acre, this two bedroom home can easily be converted back to a 3 bedroom ranch. This home features a spacious living room, an oversized primary bedroom, and a large eat-in kitchen. All hardwood floors under wall to wall carpet. New septic system in July of 2024 and new well in 2022. Huge detached garage with adjacent workshop.

| PROPERTY DETAILS                                                                                       |                                                                            |                                  |                                                         |
|--------------------------------------------------------------------------------------------------------|----------------------------------------------------------------------------|----------------------------------|---------------------------------------------------------|
| OutsideFeatures<br>Deck                                                                                | ParkingGarage<br>Auto Door Opener<br>Detached Garage<br>Three or More Cars | OtherRooms<br>Eat In Kitchen     | InteriorFeatures<br>Security System<br>Smoke/Fire Alarm |
| AppliancesIncluded<br>Burglar Alarm<br>Dishwasher<br>Dryer<br>Electric Stove<br>Refrigerator<br>Washer | Basement<br>Crawl Space                                                    | Heating<br>Baseboard<br>Electric | Cooling<br>Central                                      |