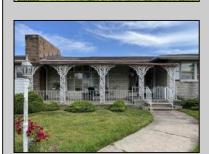

## **COMMENTS**

This property has been reduced, and it won't last long!!!!!! If you are an Investor or you are just handy looking for your dream home, this property is for you! The roof is new. there are two newly renovated bathrooms. It is close to the Atlantic City Expressway and the white horse pike, giving easy access to offshore and Philadelphia. This home offers so much! Step down into the large living room with a fireplace, formal dining room, eat in kitchen, den or office, two full baths, powder room, two cars plus garage, two cars plus driveway, brick constructed patio off the back of the house that leads to a large back yard also a covered brick constructed front porch that looks out over a front yard just waiting for beautiful plants and flowers. Bring your vision and check it out!

## PROPERTY DETAILS

|            | 1 1101 5        | DEIAILO       |                   |
|------------|-----------------|---------------|-------------------|
| Exterior   | OutsideFeatures | ParkingGarage | OtherRooms        |
| Brick Face | Deck            | Two Car       | Den/TV Room       |
|            | Fenced Yard     |               | Dining Room       |
|            | Porch           |               | Eat In Kitchen    |
|            | Sidewalks       |               | Great Room        |
|            |                 |               | Recreation/Family |