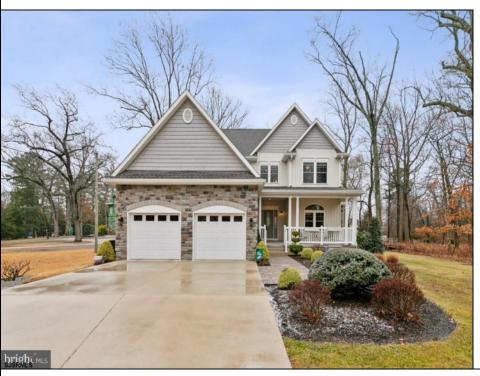

## **COMMENTS**

HOME SWEET HOME! Experience the epitome of class with our jaw dropping, new listing. If you know Hammonton, you know Central is one of the best places to be. Now, you could be there too Built by David Noto of A.W Noto and sons, INC (a third generation builder), this house was built to perfection. You'll be blown away as soon as you pull up to this two story, featuring stone facade and a giant front porch. Walk through the front door to your foyer into a massive open floor plan concept featuring a galley kitchen that leads to your living room (the towering ceilings make it that much more open) along with a formal dining area and a bar nook that lends itself well to hosting or personal enjoyment The living room features a double sided stone fire place (one side is gas, one side is wood). It extends from the living room to the 3 season room (with natural lighting and glimpses of the lake). As the video states, this is my favorite feature of all the multitude of features this house has to offer. Check out the first floor master (features walk in closet) and let the sunshine off the lake seep in. In addition there's 3 big bedrooms upstairs along with another full bath, a two car attached garage and a full unfinished basement, that would solidify completing this flawless home, if it were to be finished off. You\'ll never lose power with the WHOLE HOUSE GENERATOR (they\'re not cheap) This one is too beautiful to last..CALL TODAY!