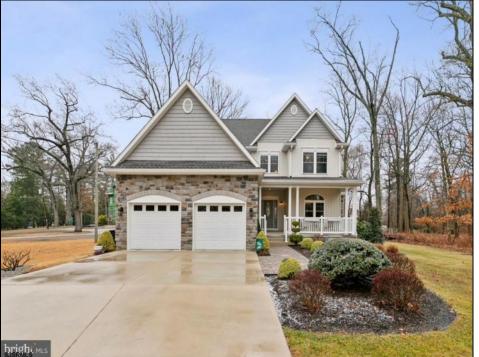

## **COMMENTS**

HOME SWEET HOME! Experience the epitome of class with our jaw dropping, new listing. If you know Hammonton, you know Central is one of the best places to be. Now, you could be there too Built by David Noto of A.W Noto and sons, INC (a third generation builder), this house was built to perfection. You'll be blown away as soon as you pull up to this two story, featuring stone facade and a giant front porch. Walk through the front door to your foyer into a massive open floor plan concept featuring a galley kitchen that leads to your living room (the towering ceilings make it that much more open) along with a formal dining area and a bar nook that lends itself well to hosting or personal enjoyment The living room features a double sided stone fire place (one side is gas, one side is wood). It extends from the living room to the 3 season room (with natural lighting and glimpses of the lake). As the video states, this is my favorite feature of all the multitude of features this house has to offer. Check out the first floor master (features walk in closet) and let the sunshine off the lake seep in. In addition there's 3 big bedrooms upstairs along with another full bath, a two car attached garage and a full unfinished basement, that would solidify completing this flawless home, if it were to be finished off. You\'ll never lose power with the WHOLE HOUSE GENERATOR (they\'re not cheap) This one is too beautiful to last..CALL TODAY!