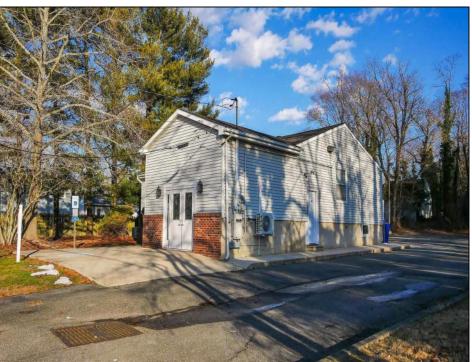

## **COMMENTS**

PRIME COMMERCIAL OFFICE BUILDING - 1416 N MAIN STREET Exceptional professional office space in highly visible Main Street location. This well-appointed building features: Up to 8 private offices providing flexible space for multiple practitioners or a growing business Welcoming reception area to greet clients and manage daily operations Dedicated conference room perfect for meetings, presentations, and team collaboration Multiple off-street parking spaces ensuring convenient access for staff and visitors Premium street visibility maximizing exposure and business presence Ideal for medical practices, law firms, financial services, or other professional services. The versatile layout accommodates both single-tenant occupancy or multi-tenant professional suites. Contact us today to schedule a viewing of this outstanding commercial property.