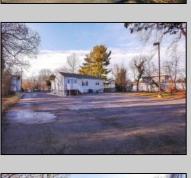

## **COMMENTS**

PRIME COMMERCIAL OFFICE BUILDING - 1416 N MAIN STREET Exceptional professional office space in highly visible Main Street location. This well-appointed building features: Up to 8 private offices providing flexible space for multiple practitioners or a growing business Welcoming reception area to greet clients and manage daily operations Dedicated conference room perfect for meetings, presentations, and team collaboration Multiple off-street parking spaces ensuring convenient access for staff and visitors Premium street visibility maximizing exposure and business presence Ideal for medical practices, law firms, financial services, or other professional services. The versatile layout accommodates both single-tenant occupancy or multi-tenant professional suites. Contact us today to schedule a viewing of this outstanding commercial property.

## PROPERTY DETAILS

| = =      |                       |                   |                                  |
|----------|-----------------------|-------------------|----------------------------------|
| Exterior | OutsideFeatures       | ParkingGarage     | InteriorFeatures                 |
| Brick    | Security Light/System | 11 or More Spaces | Restroom                         |
| Vinyl    |                       | Off Street        | Security System Smoke/Fire Alarm |
|          |                       |                   | Smoke/File Alaim                 |