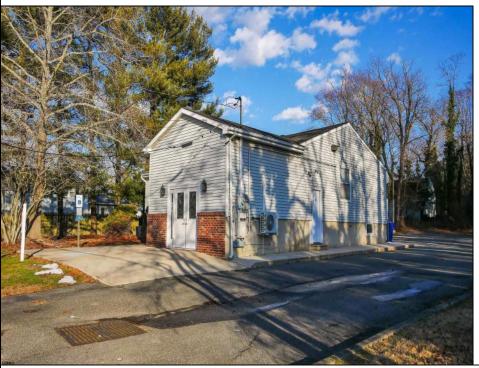

## **COMMENTS**

PRIME COMMERCIAL OFFICE BUILDING - 1416 N MAIN STREET Exceptional professional office space in highly visible Main Street location. This well-appointed building features: Up to 8 private offices providing flexible space for multiple practitioners or a growing business Welcoming reception area to greet clients and manage daily operations Dedicated conference room perfect for meetings, presentations, and team collaboration Multiple off-street parking spaces ensuring convenient access for staff and visitors Premium street visibility maximizing exposure and business presence Ideal for medical practices, law firms, financial services, or other professional services. The versatile layout accommodates both single-tenant occupancy or multi-tenant professional suites. Contact us today to schedule a viewing of this outstanding commercial property.